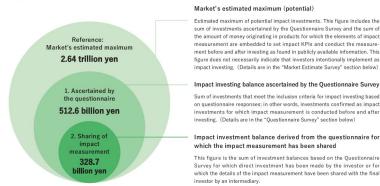

#### **Market Overview**

(Summary from The Current State and Challenges 2020 of Impact Investing in Japan FY2020 Survey, SIIF, 2021)

- Japan's impact investing market has grown to Yen 512.6 billion (\$4.65 billion) and 182 impact investment was conducted as of Dec 2020. (AUM basis) It was 161% growth from 2019 survey which took same methodology.
- The most common motivation of the investor is "to respond to client demand" and it show the investors and asset owners require impact over their investment, which means a level of maturity of Japanese investor's interest in sustainable investment

### Market Size of Impact Investment in Japan

Figure 2. Scale of Impact Investment Balance

Source : SIIF(2021), P11