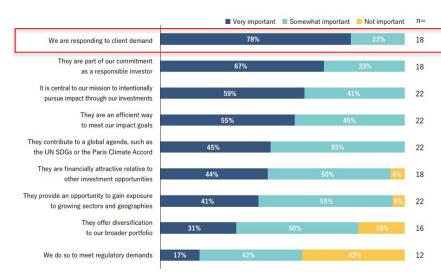

#### **Market Overview**

(Summary from The Current State and Challenges 2020 of Impact Investing in Japan FY2020 Survey, SIIF, 2021)

- Japan's impact investing market has grown to Yen 512.6 billion (\$4.65 billion) and 182 impact investment was conducted as of Dec 2020. (AUM basis) It was 161% growth from 2019 survey which took same methodology.
- The most common motivation of the investor is "to respond to client demand" and it show the investors and asset owners require impact over their investment, which means a level of maturity of Japanese investor's interest in sustainable investment

#### **Motivation of Impact Investors in Japan**

Figure 5. Motivation for engaging in impact investing 4

Source : SIIF(2021), P13